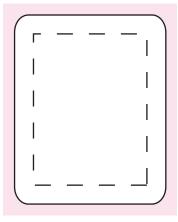

## NOTES

Sticker Size: 50mmH x 40mmW Bleed 3mm

– – Safe Print Area: 40mmH x 30mmW

When artwork is printed, there can be movement of up to 3mm

Sticker Size: 45mm diameter Bleed 3mm

– – Safe Print Area:35mm D