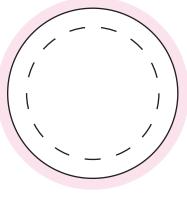

## NOTES

Sticker Size: 50mmH x 40mmW Bleed 3mm

– – Safe Print Area: 40mmH x 30mmW

When artwork is printed, there can be movement of up to 3mm

Sticker Size: 45mm diameter Bleed 3mm

– – Safe Print Area:35mm D